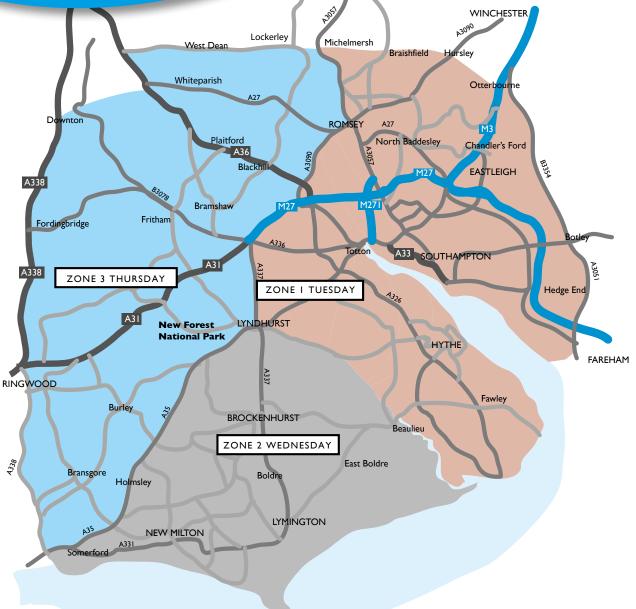

## ZONAL VISIT SCHEME: FIND YOUR ZONE

## Zonal Visit Scheme: Find Your Zone

The Seadown Zonal 'visit scheme' means a visit fee of  $\pounds 15$  applies if a single procedure is carried out at a yard but the visit is free if more than one procedure is undertaken e.g. Vaccination and dental or if more than one horse/pony has procedures performed at the same premises e.g. Two horses each having a vaccination